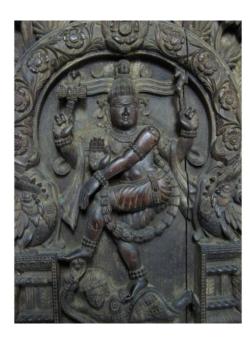

## Nineteenth Carved Wood Table. Representing The Goddess Shiva.

1 200 EUR

Period: 19th century

Condition : Bon état général

Material: Solid wood

Width: 49 cm

Height: 62 cm

## Description

Carved wooden painting representing the Goddess Shiva. 19th century Asia. Panel and frame in exotic red wood very proudly sculpted and signed by the artist on the back. Good general condition for its age. A note, crack in the panel, small lack on the top left of the decoration see photo N  $^{\circ}$  4 and split foot See photo N  $^{\circ}$ 5. Diemensions: Height 62 cm, width 49 cm, weight 5.6 kg.