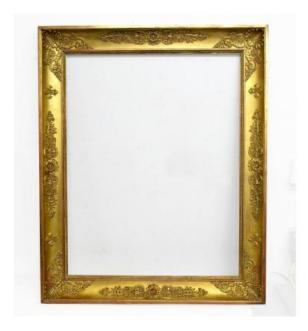

## Empire Frame (20 Figures)

780 EUR

Period: 19th century

Condition: Très bon état

Width: 58,9 cm Height: 75 cm

## Description

Empire frame decorated with palm leaves and plant decoration in the corners. The concave wand is punctuated by relief decorations alternating lotus flowers framed by a fine stylized pattern between lilies. Row of heart stripe hiding the rebate. 19th century frame with keys, in very good condition, with its original gilding with gold leaf. External dimensions 88.5x72x6 cm
Dimensions of the sight 72.5x56.5 cm
Dimensions of the rebate 75x58.9 cm