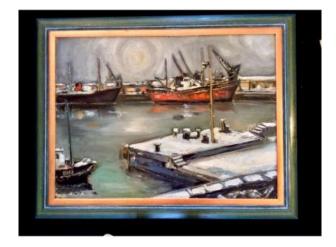

# Description

Oil on panel "Merchant port under the snow" Circa 1950 French School of the 50s / 60s Oil on framed panel A very Nordic atmosphere for this harbor basin bathed in its winter light. The imposing sun treated in La Van Gohg which tries to pierce the snowy sky, gives an opaque effect to the water frozen by the cold. The green-gray, the black hulls contrasted with orange, collide harmoniously with this ephemeral snow. A very nice effect for this imposing colored canvas: (frame 85x68) (canvas 72x53cm). Unsigned but a very nice pictorial touch. Bears the stamp of the Galerie Madeleine Guillot in Menton. See at the back.