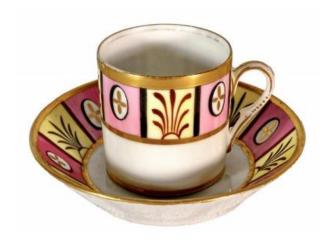

## Description

Curious CUP and SAUCER A white background, polychrome decoration of a band adorned with reserves on a pink and yellow background interspersed with a thin black thread. Gold borders. Dimension (s): Cup - Length. 6.5 cm - Souc. Diam. 12 cm Condition: PERFECT CONDITION Period: BEGINNING XIXth Curious decor. PAYMENT and TRANSPORT PAYMENTS ACCEPTED via PAYPAL / LYDIA / CB in VAD (distance selling) or by CHECK (POSSIBILITY OF PAYMENT IN STEPS) PACKAGES WILL BE POSTED WITHIN 3 DAYS. GROUPED SHIPPING POSSIBLE IN CASE OF PURCHASE OF MULTIPLE ITEMS.