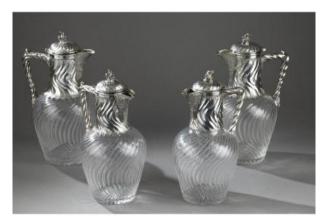

## Description

Set of four ewers in crystal cut with twisted ribs and silver mount.Every ewer has a relief wave design at the neck, a shell beak and twisted handle. The hinged lid is decorated with a flower-shaped grip. Silver mark. Minerva (1838) 2 ewers: H: 8.85in. (22.5 cm) / P: 5.51in. (14 cm) / L: 4.72in. (12 cm) 2 ewers: H: 9.44in. (24 cm) / P: 6.29in. (16 cm) / L: 5.11in. (13 cm) Period: Second part of the 19th century. REF: 4651 Price: 11800 EUR