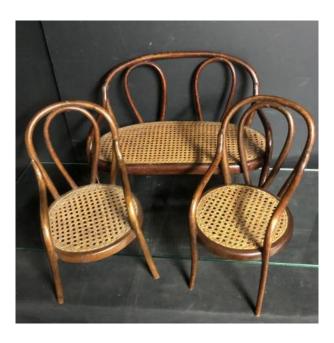

#### VERY RARE DOLL'S LIVING ROOM

composed of 3 pieces. Curved wood in the style of THONET. Period 1900. This child's game is composed of a 2-seater bench and 2 armchairs. Dimensions: # Bench: Length: 36 cm H: 30 cm Depth: 21 cm max. # Armchairs: H: 29 cm Width: 17.5 cm max Depth: 20 cm max. THE SET IS IN VERY GOOD CONDITION,

structure and cane included, with its beautiful old patina of use.

You can follow my gallery to be informed of

news ... https://www.proantic.com/en/714505-rare-doll039s-lounge-1900-in-bent-wood-style-thonet-children039s-game-in-tbe.html