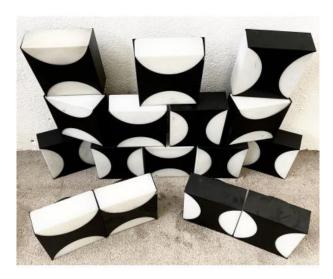

## Description

10 Large Wall Lights signed by the Dutch designer RAAK. Model C-1552 Ludiek Epoque 1960. They consist of a black lacquered metal support in which is included a white opaline glass cube. The back unscrews in order to access the screw bulb holder. These wall lights can be presented in both directions and therefore diffuse the light sideways or up and down. They measure 24 cm x 24 cm x 13 cm They are in good condition. For sale 300 euros each