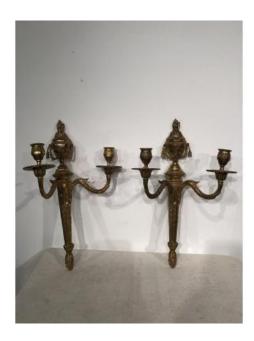

## Pair Of Louis XVI Wall Lights In 18th Century Gilt Bronze.

950 EUR

Period: 18th century Condition: En l'état

Width: 27 cm
Height: 43 cm
Depth: 12,5 cm

## Description

Beautiful pair of gilt bronze wall lights from the Louis XVI period. With 2 sconces and surmounted by fire pots and pompoms, these wall lights have retained a beautiful mercury gilding (some wear of course). Not drilled for electricity. A screw to review on a binet. Binets mounted with shells. Completely correct chiselling quality. XVIIIth period.