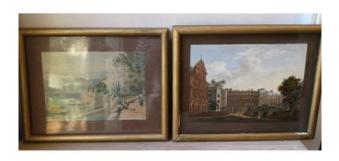

## Pair Of Engravings Enhanced In Gouache - Landscapes - End XIX E.

## Description

Pair of engravings enhanced with gouache representing landscapes. A scene of merchants by a lake. Presence of an FB monogram lower right. The second canopy represents a very architectural landscape presenting palaces, in the foreground the presence of a group of characters visiting this landscape. Old frames which were bronzed (accident to one of the two frames) Period: End of the 19th century. Lake landscape: 24 x17 cm Architectural landscape 27x19 cm