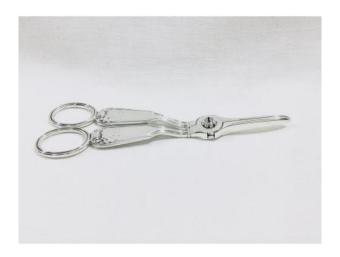

# England - Sterling Silver Grape Scissors With A Crest

## Description

Pair of Louis XIV style solid silver grape scissors with shell decorations.

Presence of a "Crest" on the side of a chisel, representing an arm holding a fountain pen in its hand.

Very good state.

English work from the beginning of the 19th century. Made in London around 1822, by goldsmiths William Eley and William Fearn working together from 1797.

Dimensions -

Weight: 94.34 grams Length: 16.3 centimeters