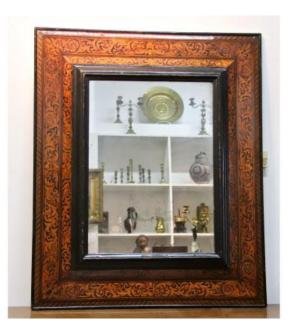

## Louis XIV Period Mirror From Dauphiné In The Gout De Hache

## Description

Superb and large mirror in Louis XIV style from the Dauphiné early 18th century. Rectangular in shape, it is adorned all around with a fine marquetry. the patterns of this marquetry represent geometric shapes around the edges and interlacing acanthus leaves and volutes on the rest and the mirror is framed by a blackened wood molding. Very high quality Dauphiné work with a remarkable finesse of the parquetry that we can happily define as being in the taste of the famous cabinetmaker HACHE.

## 7 400 EUR

Signature : HACHE Period : 18th century Condition : Très bon état Material : Marquetry Width : 90 cm Height : 108 cm