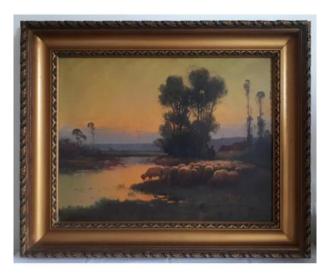

## Description

Oil on canvas representing a pastoral scene at dusk, by Brigitte Langevin, painter active during the second half of the 19th century and the first half of the 20th century.Signed lower right.Good condition, some cracks in the paint visible on the photos.XIXth frame in wood and gilded stucco.Painting dimensions: 65 X 50 cm.Frame dimensions: 83.5 X 69 cm.