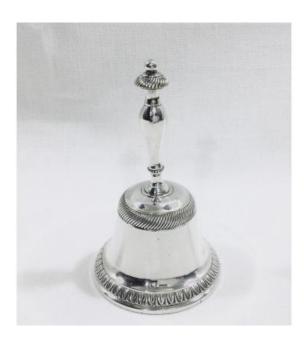

## Description

Table bell / bell in silver metal from the famous Christofle house.

Empire style, with palmette decorations at the bottom.

Very nice sound. Note some silvering in places, see close-up photos.

However, this can be seen on an overview.

French work of the Christofle house from the end of the 19th, beginning of the 20th century.

Specializing in silverware from the house of Christofle, we also sell many pieces of cutlery according to our stock.

## 150 EUR

Signature : Christofle Period : 20th century Condition : Bon état Material : Silver metal Diameter : 6,5 cm Height : 10,53 cm