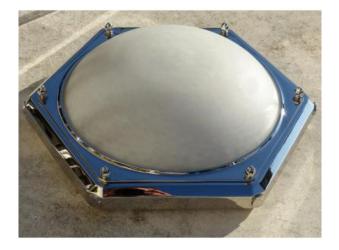

### Description

Large hexagonal-shaped ceiling lamp in nickel-plated bronze with its original bowl in cloudy white satin glass, curved, from the "SCHNEIDER" crystal house. It is from the Art Deco period (circa 1930) and in perfect condition. The bronze mount has been renickeled and the electrification redone. The ceiling light is easily fixed by screwing the crosspiece to the ceiling and the basin can be removed by unscrewing the 6 "nuts" in the shape of an ogive that can be seen in the photos.