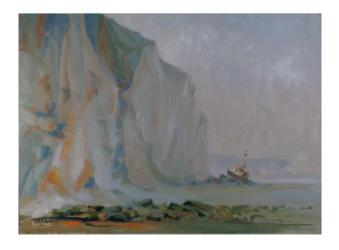

## Description

French School of the 20th century "L'Epave à Saint Aubin sur Mer in cloudy weather" Michel PINIER. Author: Michel PINIER (1929-2018). Title "The Wreck at Saint Aubin sur Mer in cloudy weather" Description: Oil on canvas 40P format (100 cm x 73cm. Bears a mention on the back with against signature of the Artist. Framing: Without frame but the canvas is surrounded with a black Marie-louise Price: 450 EUR Shipping costs (28 EUR) in metropolitan France and (38 EUR), EU Careful shipping by Colissimo with tracking, acknowledgment of receipt and insurance included. Shipping worldwide (costs port on request).