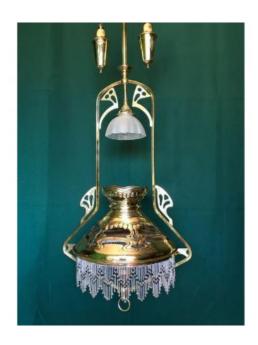

## Large Art Nouveau Suspension

### Description

Very beautiful "rise and fall" suspension model entirely in polished brass with typical Art Nouveau decoration, both on the lampshade and on the bail and counterweights. The carrying lyre is flanked by very pretty ornaments in the purest style of the Viennese Secession. In perfect condition. Wiring redone. To operate the "up and down" system there was originally a spring loaded wire which is to my knowledge prohibited nowadays. To overcome this drawback, I left some margin of wire in the bail cover. Large choice of lighting on our website: www.antiquites-opio.com