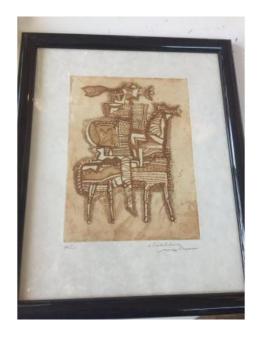

## Lithograph By Max Papart Hc

1 250 EUR

Signature : Max Papart Period : 20th century

Condition: Très bon état

Material: Paper

Height: 45x37. 39x32

## Description

Very beautiful lithograph by Max Papart in HC, dedicated to emile Pichard, and signed by the artist born in Marseille on December 19, 1911 and died on August 29, 1994. French painter, illustrator, engraver and collagist. Here original lithograph representing a rider with his mount, reminiscent of the Trojan horse. Or picador. Superb colors!! Notice to collectors!! 45x37 cm with its black varnished frame and 39 x32 cm without. Do not miss!! Magnificent!!