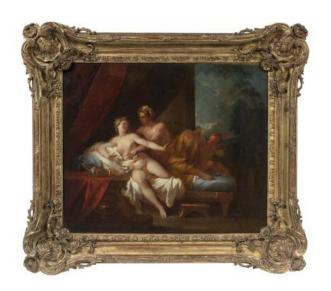

# Allegory Of Love, Pair Of 17th Paintings Attributed Pierre-jacques Cazes Paris, 1676 - 1754

## Description

Pierre-Jacques Cazes Paris, 1676 - 1754 attributed Hercule et Omphale et Achille et Deidamie Two oils on canvas forming a pendant 'Achille et Deidamie' enlarged by the artist with four bands around the perimeter, completing an original format of 37.50 x 46 cm 'Hercules and Omphale' of two bands on the left border and on the upper border completing an original format of 48 x 55.5 cm Among the daughters of Lycomedes, Deidamie was the first to discover the identity of Achilles who, disguised as a woman, had been placed in his father's palace by Thetis in order to escape his fate. Seduced by the young man, she will have a son by him, Neoptolemus. These two compositions were engraved in reverse by Louis Desplaces in 1721 in a suite entitled 'Les Surprises de l'Amour'.