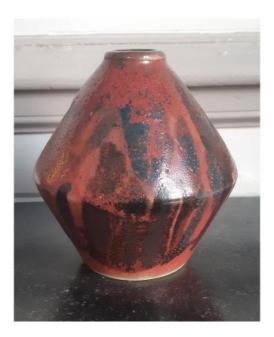

## Toupie Vase In Glazed Stoneware Covered Beef Blood Red With Ring Neck

## Description

Thick covered with beef blood red enamel and large blue and black drips. Signature incised on the bottom as well as "57". Height: 13 cm diameter: 12 cm A beautiful dense material as we like them! Many other objects to discover in my stand at the antique fairs in which I participate. Follow my gallery to be informed of news and to know the dates of the next Trade Shows ... Any questions? Do not hesitate to call me or send me a message. I will answer you with great pleasure.