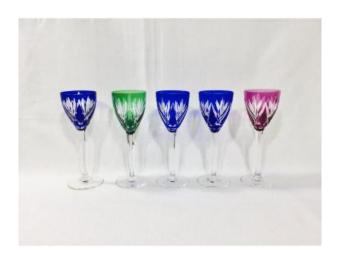

## Description

Set of 5 Rhine Roemer wine glasses in crystal. French work of the famous Saint-Louis house - Monaco model.

There are 3 colors, 1 pink, 1 green, and 3 ultramarine blues.

Note that a blue is slightly darker and very slightly smaller. On the green, the shank of the foot has a micro chip (see photo).

The glasses are all stamped: "Cristal ST Louis France".

#### Dimensions -

Total weight: 1.444 kilograms

Height: 21.2 centimeters (21 centimeters for the

very slightly smaller blue)

Diameter at the top of the glass: 7.5 centimeters

Depth: 8 centimeters