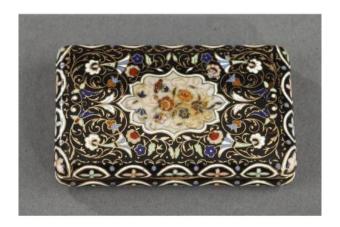

## Description

Rectangular box with rounded corners, in gold and champlevé enamel. On fine cavities made in gold, a symmetrical floral decoration in polychrome and translucent enamel on a black background is organized around a central medallion. The polylobed medallion is adorned with a floral arrangement of roses on a translucent white enamel background. This decoration is present on the cover and the base. A geometric frieze of polychrome fleuron frames this decoration. Some wear to the enamel. L: 2.08in. (5.3cm) / W: 1.29in. (3.3cm) / H:

Weight: 1.02oz (29g).

Gold marks.

0.31in. (0.8cm).

Mid-19th century.

Price: 3900 EUR

Dealer

Ouaiss Antiquités Galerie des Arts Object of vertu

o ojeti de voeti.