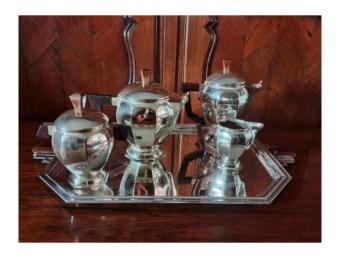

## Tea / Coffee Service, Silver Plated, Art Deco. XX °.

## Description

Superb tea / coffee service in silver metal and rosewood. Art Deco style, elegant model with cut sides. Modernist form. It consists of 5 pieces, a tray, a teapot, a sugar bowl, a milk jug. GM hallmarks for the silversmith and silver plating hallmarks. In very good condition, very little used. Small marks of time, some scratches from use Wood formerly varnished, having been waxed subsequently. Fine quality Art Deco work. Weight: 4200 gr. Dimensions: Tray: Length: 58.5 cm, Width: 35.5 cm. Teapot: Height: 18.5 cm, Coffee maker: 20.5 cm, Sugar bowl: 16 cm, Milk jug: 9.5 cm.