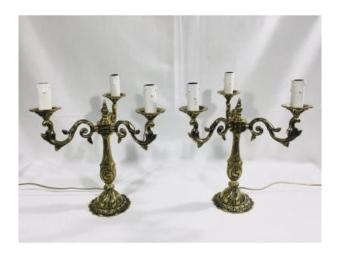

# Pair Of Girandoles 3 Lights In Bronze

## Description

Pair of bronze girandoles with 3 electrified lights. Work from the 1960s.

All our lights are fully restored by our workshop, both in terms of structure and electricity.

The wire as well as the switch and sockets are new

## **ABCV**

silverware, glassware, chandeliers, Jewelry

Tel: +33 6 71 37 08 12

Croissy-sur-Seine 78290

Dimensions -

Total weight: 3.838 kilograms

Height (without bulb): 35.5 centimeters

Foot diameter: 11.8 centimeters

Diameter of the top of the girandole: 27.5

centimeters

You can consult our other announcements, and

| also follow our gallery to be informed of the news |  |
|----------------------------------------------------|--|
|                                                    |  |
|                                                    |  |
|                                                    |  |
|                                                    |  |
|                                                    |  |
|                                                    |  |
|                                                    |  |
|                                                    |  |
|                                                    |  |
|                                                    |  |
|                                                    |  |
|                                                    |  |
|                                                    |  |
|                                                    |  |
|                                                    |  |
|                                                    |  |
|                                                    |  |
|                                                    |  |
|                                                    |  |
|                                                    |  |
|                                                    |  |
|                                                    |  |
|                                                    |  |
|                                                    |  |
|                                                    |  |
|                                                    |  |
|                                                    |  |