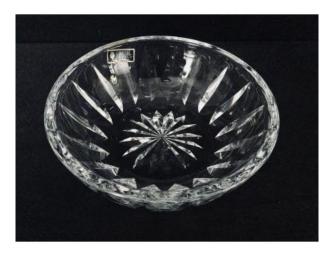

## Description

Crystal cup from the famous Sèvres crystal factory.

French work done in the middle of the 20th century, stamped in Sèvres France crystal. Good condition, some scratches from use, inside the cup, two small shocks in the crystal have made a mark (see photos). Ideal for a pretty table!

Dimensions - Weight : 4.436 kilograms Diameter at the top of the cup : 29 centimeters Diameter at the bottom of the cup : 16.2 centimeters Height : 9.8 centimeters

You can consult our other announcements and also follow our gallery to be informed of the