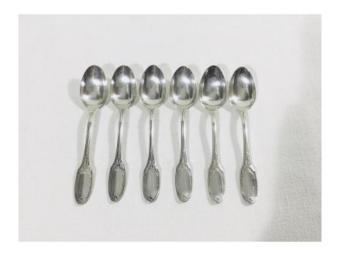

# Christofle - 6 Mocha Spoons

## Description

6 silver-plated mocha spoons, stored in a case. French work from the beginning of the 20th century from the famous Christofle house. Note some marks on the case (see photos).

Also in stock, we have 6 teaspoons of the same model, please feel free to contact us for more information.

#### 180 EUR

Signature: Christofle

Period: 20th century

Condition : Très bon état Material : Silver metal

Length: 10 cm

Width: 2 cm

https://www.proantic.com/en/694454-christofle-6-mocha-spoo

ns.html