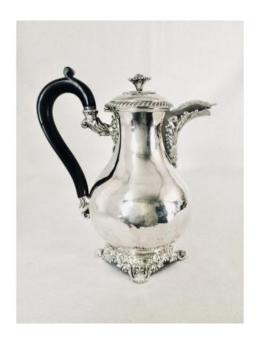

## Sterling Silver Teapot

## Description

Solid silver teapot with its blackened ebony handle.

The bottom of the teapot is well hammered after a priori stripping which gives it a certain charm.

Note two small visible indentations, close to the

Relatively clean interior.

handle (see last photo).

French work circa 1880/1900, Minerva punch.

Dimensions:

Weight: 539.5 grams Height: 23 centimeters

Width: 21 centimeters including handle Diameter of the base of the teapot: 12