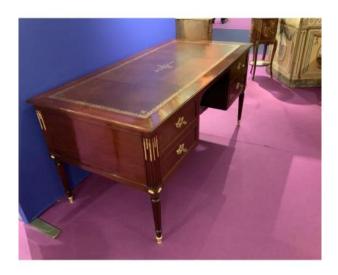

## Description

LXVI desk with solid mahogany boxes, opening with 4 deep drawers. It rests by 4 fluted feet ending in shoes. Ornamentation of gilded bronzes such as asparagus in the grooves of the uprights, oval macaroons and keyholes. All locks work and have their own key. This desk is completely in mahogany, even at the level of the drawer bottoms. We are on a quality Port job. Excellent dimension for a work desk Long 1m61 width 0m80 High 0m76