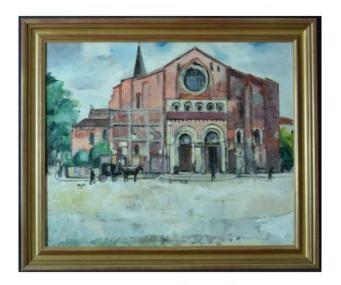

# Description

Very beautiful modern painting, oil on canvas signed lower right Bernard Lamotte, representing a view of the place Saint Sernin in Toulouse. Beautiful poetic composition animated by a cab and characters in front of the Basilica square after the storm. The painting is cleaned, on its original canvas, in a gilded wooden frame all in good condition see photos Dimensions: total 85 cm x 74 cm, table only 73 cm x 60 cm