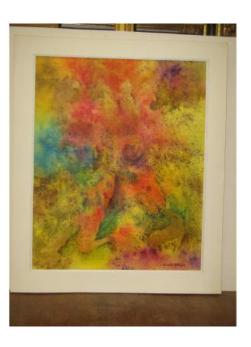

## Fantastic Interpretation Of A Dream, Watercolor, 20th.

## Description

Very beautiful watercolor and acrylic painting, representing a fantastic interpretation, wonderful, strange and captivating a dream. Ele is signed Annick Halleguen artist, professional painter of the 20th century remain in Orsay. External dimensions margin: 55 x 46 cms Dimensions drawing: 46 x 37 cms. Very original and decorative.