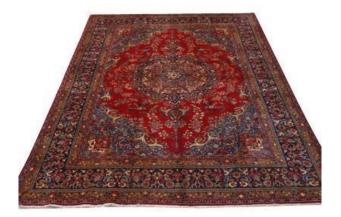

### Description

Entirely knotted by hand, pure wool, vegetable dyeing, size: 3.90mx2.90m Sabzewar: Town located in the north-east of Iran, 250km from Meshed. Sabzewar rugs are quite similar to Meshed rugs. The decor is curvilinear, often with a round central medallion and flowers in the border. The wool used is of good quality. The dominant colors are red and blue. Traditional Handmade Persian Carpet from Sabzewar, Iran 390x290 cm Sabzewar is in the Khorasan (also Khurasan) region of Persia, located in the northeast. The name means "rising sun" Sabzewar is a desert town on a major Silk Road between Mashad and Tehran. The wool found here is some of the best that Iran has to offer due to the high copper content in the water. Sabzewar has a rich history in rug design and has been an important