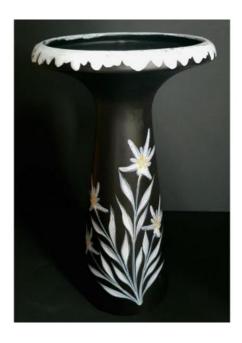

# Large Anthracite Earthenware Vase With Edelweiss Decoration - Circa 1960

### Description

Manufacture de Desvres. Signed under the base "GF" for Gabriel Fourmaintraux and painted by hand.

Large design vase, very elegant, with an open neck in anthracite earthenware, decorated with white edelweiss paint.

Neck decorated with a thick white border with runner motifs. Circa 1950.