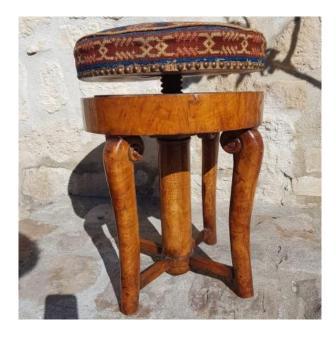

## Charles X Period Piano Stool.

### Description

- -Rare piano stool in elm.
- -Its base is made up of four inverted butts joined to a central shaft by thin crosspieces, the central shaft containing the mechanism.
- -The round and revolving seat is covered with an old trim at the small point.
- -Beautiful original condition.
- Particularly rare seat in this configuration and in this wood.