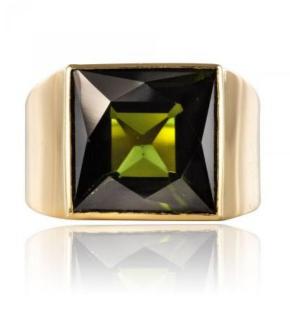

## Description

Old signet ring with a large flat drop ring, retaining a magnificent square green tourmaline bezel-set on top.

Period: 20th century

Main material: 750 thousandths yellow gold, 18

carats, eagle's head hallmark.

Total weight of the tourmaline: approximately

7.50 carats.

Proportions: Height: 13 mm, width: 13.5 mm approximately, thickness: 7.6 mm, width of the

ring at the base: 5.7 mm. Net Weight: Approx.10.7g.

Authentic old jewel - French work from the years

1935/1940.

Our opinion: An antique tourmaline ring of choice, totally mixed. The stone is absolutely