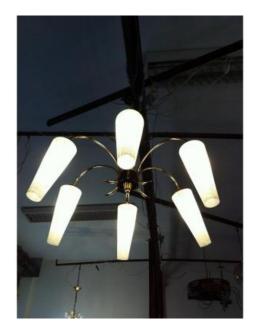

## Fireworks Chandelier Year 50

560 EUR

Period: 20th century

Condition: Restauré par notre atelier

Diameter: 50 cm

Height: 70 cm

## Description

Chandelier model fireworks year 50. The frame is composed in the lower part of a pearl, the branches in a semicircle end in a point and are held on a black lacquer base. It is connected by a brass baluster mounted on a rod with at the end a lacquer dome adjustable in height. The tulips are impeccable with their edges in matt and transparent relief. They are held in place using a clamp system. It is small in diameter and therefore easy to place. the frame has been cleaned and varnished ... no maintenance to be done. Electricity has been revised. Delivery possible not included in the price