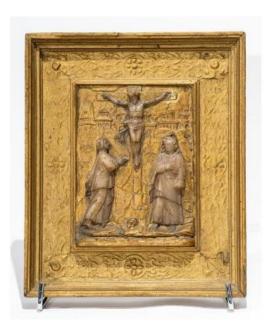

Mechelen 16th / 17th Century - Bas-relief In Malines Alabaster And Gold Crucifixion Of Christ

## Description

Beautiful plaque and its original frame representing the crucifixion in Jerusalem. Mechelen (Malines), Belgium. Late 16th - early 17th century. Carved alabaster in bas-relief with gold highlights.

Dimensions: Height: 25.2 cm. Width: 21 cm.