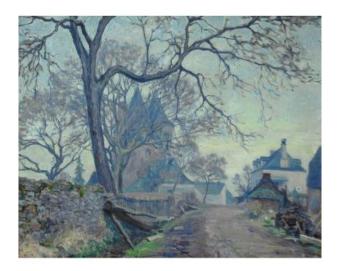

## Château De Saint-chartier (indre-berry) Hst 65x81cm Dated 1913 Signed P.adame

980 EUR

Signature: P.ADAME

Period: 20th century

Condition : Très bon état

Material: Oil painting

Width: 81

Height: 65

## Description

Superb oil on canvas 65x81cm signed P.ADAME and dated 1913. According to the former owner, it would be the castle of St CHARTIER (the castle of MASTERS SONNEURS) located in the department of INDRE (BERRY) We do not know not much about this very good painter. Other works nevertheless appear on the net. Very good state