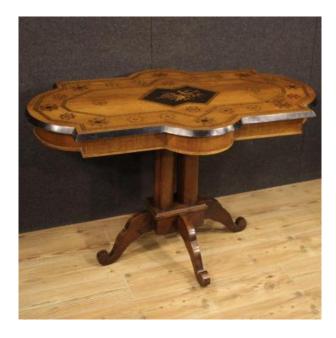

## Description

COD: 0598

Particular Italian table from the second half of the 19th century. Furniture carved and inlaid on solid wood in various precious woods including walnut, maple, beech, ebonized wood and fruitwood, adorned with geometric decorations in micro mosaic on the top (see photo) and pleasant central inlay on a dark background depicting a bird on a branch with flowers (see photo). Living room table of discreet size and service.

Central leg composed of a double oval column

(see photo) which ends on a base connected to four wooden feet (see photo). Furniture that has various signs of aging and a crack on the top (see photo). To be restored.