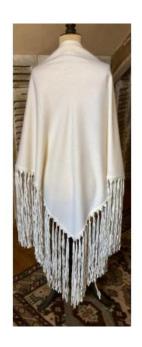

### Description

Ivory-colored cashmere (70 %) and wool (30 %) point shawl with edges trimmed with lambskin fringes, also ivory color. Note a tiny hole (see photo) as well as a very light blue line, probably a pen (see photo). I would like to point out that these two imperfections are not visible on the shawl worn, they are indeed when you look very closely, and in no way detract from the allure of this superb piece from Maison HERMES. Dimensions 2.10 cm and 1.35 cm sides.