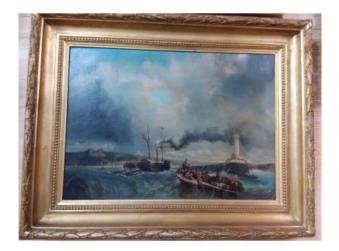

## Table Representing A Marine, Entry To The Port Of Various Boats

## Description

Marine representing various boats returning to port, steamboat spewing its plume of smoke, fallen sail fishing boat rowing.

The entrance to the port between two dykes, the one on the right with a lighthouse topped with the tricolor flag.

good condition of the house, canvas requiring a light cleaning, in its original frame (some accidents).

Dimensions at sight 52.5 x 37.5 cm, frame dimensions 69 x 54 cm