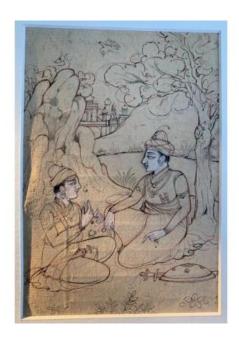

## XIXth Indian Drawing With 2 Characters, Monkeys Playing On Tree

740 EUR

Signature : Ecole de GARHWAL ?

Period: 19th century

Condition: Etat d'usage

Width: 14.5cm (cadre 33cm)

Height: 20,5cm (cadre 43.5cm)

## Description

XIXth Indian ink drawing and wash with 2 characters, monkeys playing on tree

Drawing sizes 14.5cm large \* 20.5cm high (frame sizes 33cm large \* height 43,5cm \* thickness 4.5cm)

Condition: light paper folds, small holes (please check photos)