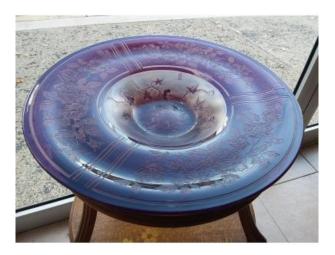

## Important Multilayer Glass Cup Signed Legras

## Description

very important circular cup in multilayer glass etched with acid signed LEGRAS from the ruby series 1900.

the central decoration of vine leaves is hollow on a frosted background, on the perimeter, a decoration of flowering roses is included in three cartridges.

Very good quality of execution and conservation, this large model is extremely rare.

Dimensions diameter 53.2 cm, height 7.5 cm