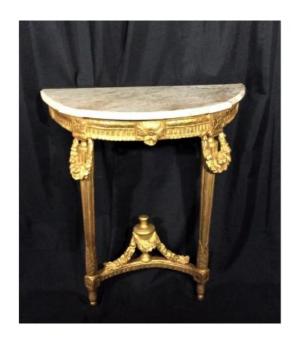

## Description

25% discount to apply- new price: EUR 1575

Beautiful half-moon console in molded, carved and gilded wood.

The belt decorated with an interlacing frieze underlined with grooves.

It has a daisy in its center and is based on tapered and fluted legs. They are topped with scalloped flower garlands and topped with palms joined together by a concave crotch bar decorated with a covered pot decorated with flower clusters as a reminder.

This console is topped with a veined white marble (old restoration)

Very beautiful gilding

Louis XVI period - 18th century

Dealer