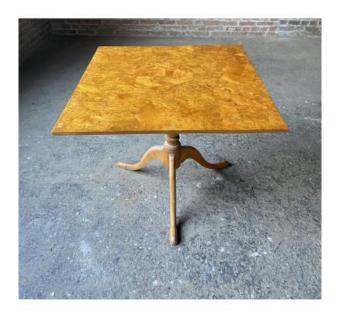

# Speckled Maple Victorian Table, England Circa 1850

## Description

Magnificent living room table in solid maple with its Victoria period speckled maple veneer tablet. The tablet is delicately veneered with a mishmash of selected pieces of magnificent bird's-eye maple. The wood is clear and much brighter than the usual mahogany or rosewood. Ideal for hosting an English-style high tea in your castle library. ????