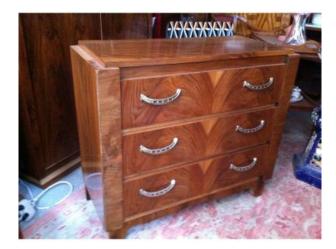

## Small Art Deco Period Commode

## Description

Art deco period walnut chest of drawers. The top is set back from the frame, it is juxtasposed to the upright and to the side. The drawers have a continuity in the grain of the wood from top to bottom, they rest against the recessed cross members. The amounts of the facade are clad in counter-wire. The sides also had a flamed vein. The base is curved and the belt scalloped. The top, the drawers and the uprights enhance the geometric line inspired by the shape of the temples. The sliding of the drawers works wonderfully. Delivery possible not included in the price