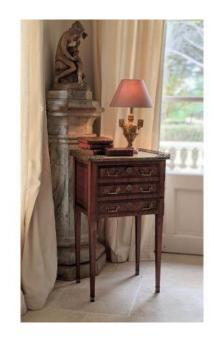

# Louis XVI Style Chiffonniere

## Description

Chiffonniere at the begenning of the 19th century, it opens with 3 drawers on the front. The upper drawer has a lock and its key in working order. The top is in marble bordered by an openwork bronze gallery. It rests on sheathed feet ending in bronze shoes. This furniture is in used condition, the restorations are visible in the photographs. Its structure does not suffer from any weakness and its stability is excellent.