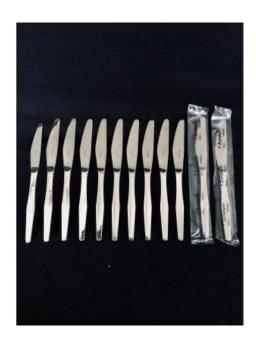

## 12 Christofle Orly Dessert Knives

## Description

12 silver-plated dessert knives.

French work - Orly model from the famous Christofle house.

All still in their original Christofle pouches, two are still sealed, so the knives have never been used (see photo).

Note a knife is smaller than the others, the handle is identical, only the blade is smaller (see photo). It can still be seen on a set table.

Specializing in silverware from the house of Christofle, we also sell many pieces of cutlery according to our stock.