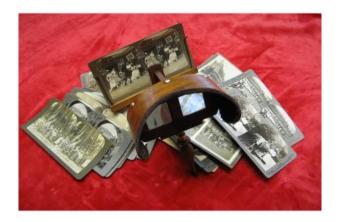

## Holmes Stereoscopic Viewer With Nineteenth Maps.

## Description

Old Holmes Stereoscope Complete in Wood equipped with its card holder Hand-held viewer from the XIXth Century For Photographic Views in Stereoscopy Beautiful and Good Working Condition Equipped with 2 glass magnifiers, prismatic lenses inserted in a visor, in Good condition, without scratches . A handle / handle in turned wood (folding) to hold the device with one hand. A Wooden Support with Slides to hold the card in place. Total length: approx. 31 cm. Sold with 20 interesting and animated cards.