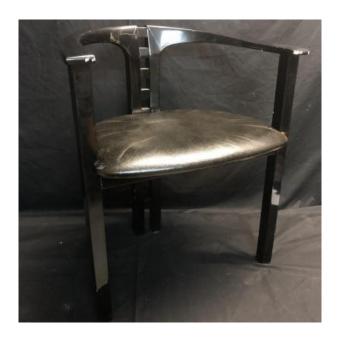

## Prototype Armchair Pierre Cardin For Maxim's Manhattan Signed Circa 1990/1995

480 EUR

Signature: Pierre CARDIN (1922)

Period: 20th century

Condition: En tres bon etat d'usage

Width: 60 cm maxi Height: 72,5 cm

## Description

Pierre CARDIN (1922).

VERY RARE prototype of an armchair in black lacquered wood.

Signed under the base.

Dimensions:

Height: 72.5 cm.

Width: 60 cm max.

Depth: 46.2 cm max.

Removable cake.

IN VERY GOOD CONDITION OF USE, some

jumps of black lacquer (visible on photos).

History: This prototype was designed by Pierre

CARDIN for the MAXIM'S restaurant in

Manhattan around 1990/1995. 3 prototypes were

made (by Ets BERNARD in Aix les Bains):

black, red and green, with slightly different

shapes.