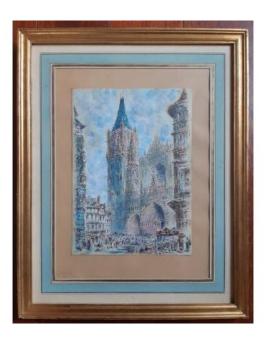

## Rouen Cathedral And Its Square Animated Drawing In Watercolor And Gouache

## Description

Beautiful gouache watercolor representing the cathedral of Rouen and its very lively square on a market or holiday day. Many people are busy in the square. Magnificent colors enliven this finely executed drawing mounted under glass in a sober gilded wood rod and a classic-inspired watercolor masterpiece, made up of several hand-edged edges. Signature and handwritten mentions locating the scene on the left side at the bottom of the assembly. Dimensions: Drawing at sight 25.5 cm x 28.5 cm Framing 44 cm x 34.8 cm Good condition. Some freckles without consequences. Many other objects to discover in my stand at the antique fairs in which I participate. Follow my gallery to be informed of news and to know the dates of the next Trade Shows ... Any questions? Do not hesitate to call me or send me a message. I