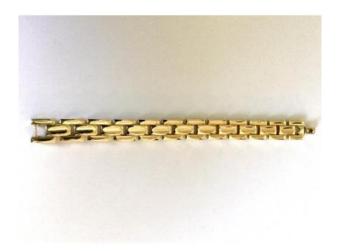

## Rose And Yellow Gold Bracelet

## Description

Reversible bracelet in 18k rose and yellow gold. The links are on one side completely in yellow gold and on the other side yellow and pink for the links in the center.

The clasp pivots entirely on itself, in order to be able to wear the bracelet in both possible ways. Italian work from the 20th century to the 1970s, hallmarked "750".

Note very slight shocks on the edge not very visible when worn.

Dimensions -

Weight: 32.85 grams Length: 17.9 centimeters Width: 1.2 centimeters

You can consult our other announcements and

Dealer